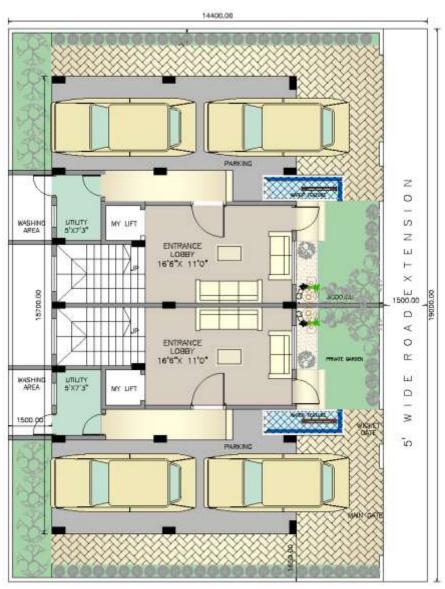

#### **Twin bungalows:**

6M WIDE INTERNAL ROAD

Fig. 6: Southwest side view

Fig. 5: Parking floor plan with site