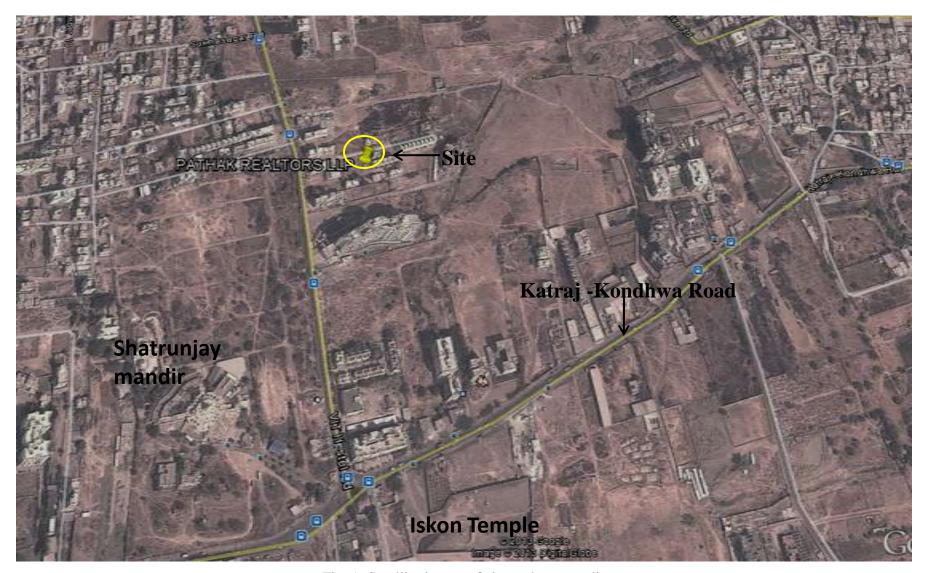

#### **Site and context:**

Fig. 1: Satellite image of site and surroundings

#### **Site and context:**

AREA OF PLOT = 273.67 SQ.MTS (2945 SQ.FT.)

INTERNAL CONCRETE ROAD 20'0" WIDE

QUITE AND SERENE SURROUNDING WITH EASY ACCESS

Fig. 2: Satellite image of site and access road