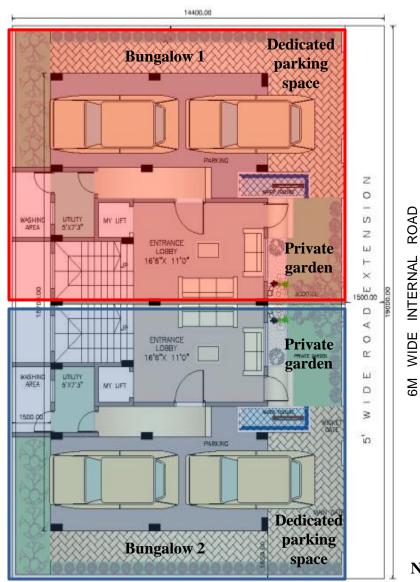

#### **Twin bungalows:**

6M WIDE INTERNAL ROAD

Fig. 6: Southwest side view

Fig. 5: Parking floor plan with site