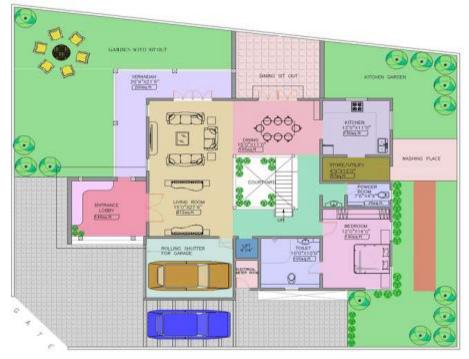

#### PROPOSED BUNGALOW FOR SHINGAVI FAMILY AT SALISBURY PARK, PUNE

This is a residential bungalow at Salisbury park. It is an 3 storey bungalow with 4 bedrooms, family room, puja room and living, kitchen and dining room. The residence is holistically designed to suit the specific needs of the family. The exterior and interiors have been designed with attention to detail and innovative use of materials is seen. The architecture , Interior , exterior and

landscaping go hand in hand in this project giving the client the desired end product.

INTERIOR LAYOUT OF FLAT