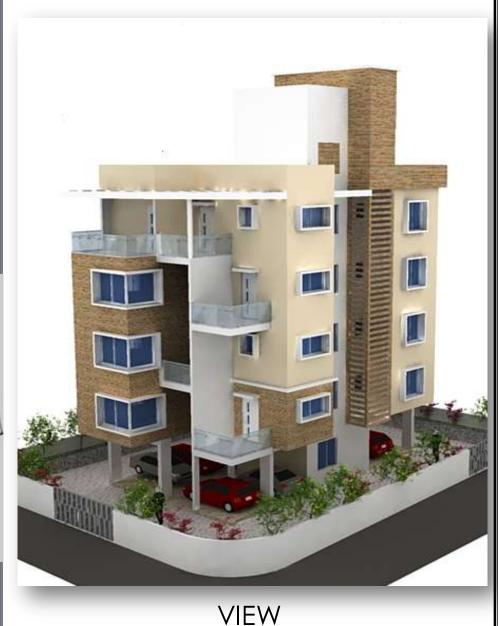

# PROPOSED RESIDENTIAL SCHEME AT BALEWADI, PUNE

This is a residential project at Balewadi with 2 wings A & B. Each wing is an 4 storey apartment with a single 3 BHK unit on each floor. Each flat has a spacious layout attached terraces and dry balconies. The project has excellent modern infrastructure with subtle yet interesting aesthetics.

## PROPOSED RESIDENTIAL SCHEME AT KARVENAGAR ,PUNE

This is a residential project at Karvenagar. It is an 4 storey apartment with a single 3 BHK unit on each floor. Each flat has a spacious layout attached terraces and dry balconies. The project has excellent modern infrastructure with subtle yet interesting aesthetics.