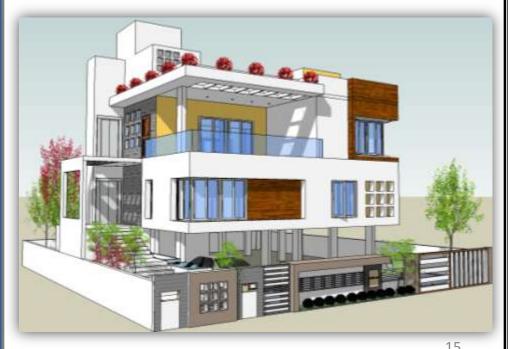

#### PROPOSED BUNGALOW FOR SHINGAVI FAMILY AT SALISBURY PARK, PUNE

This is a residential bungalow at Salisbury park. It is an 3 storey bungalow with 4 bedrooms, family room, puja room and living, kitchen and dining room. The residence is holistically designed to suit the specific needs of the family. The exterior and interiors have been designed with attention to detail and innovative use of materials is seen. The architecture , Interior , exterior and

landscaping go hand in hand in this project giving the client the desired end product.

# PROPOSED BUNGALOW FOR SHINGAVI FAMILY AT SALISBURY PARK, PUNE

PROPOSED
BUNGALOW FOR
SHINGAVI FAMILY
AT SALISBURY
PARK,PUNE