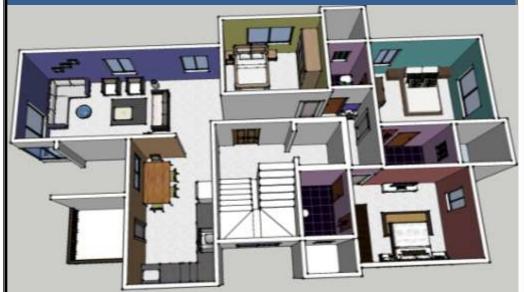

olumns and railings completing the Kerala look with landscaped garden and courtyard to add to the ambience.



#### **VIEWS**





# PROPOSED RESIDENTIAL SCHEME AT BALEWADI, PUNE

This is a residential project at Balewadi with 2 wings A & B. Each wing is an 4 storey apartment with a single 3 BHK unit on each floor. Each flat has a spacious layout attached terraces and dry balconies. The project has excellent modern infrastructure with subtle yet interesting aesthetics.



## PROPOSED RESIDENTIAL SCHEME AT KARVENAGAR ,PUNE

This is a residential project at Karvenagar. It is an 4 storey apartment with a single 3 BHK unit on each floor. Each flat has a spacious layout attached terraces and dry balconies. The project has excellent modern infrastructure with subtle yet interesting aesthetics.



INTERIOR LAYOUT OF FLAT