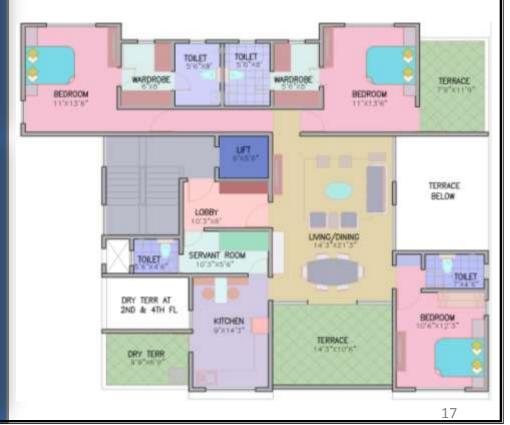

#### Twin bungalows:

BEDROOM 14'X10'6" BEDROOM 12"X10"6" TOILET 8'0"X5'0" TOILET 5'X7'3" MY LIFT TOILET 5'X7'3" MY LIFT TOILET B'O'X5'O" BEDROOM 12'X10'0" BEDROOM 14'X10'0"

N

Fig. 8: First floor plan

Fig. 9: Second floor plan

#### Area statement for one unit:

| Floor         | Carpet area (sq. ft.) | Staircase area (sq. ft.) | Terrace area (sq. ft.) | Lobby area (sq. ft.) |
|---------------|-----------------------|--------------------------|------------------------|----------------------|
| Parking floor | -                     | 83                       | -                      | 182                  |
| First floor   | 560                   | 83                       | -                      | -                    |
| Second floor  | 445                   | 83                       | 115                    | -                    |
|               |                       |                          |                        |                      |
| Total         | 1005                  | 249                      | 115                    | 182                  |