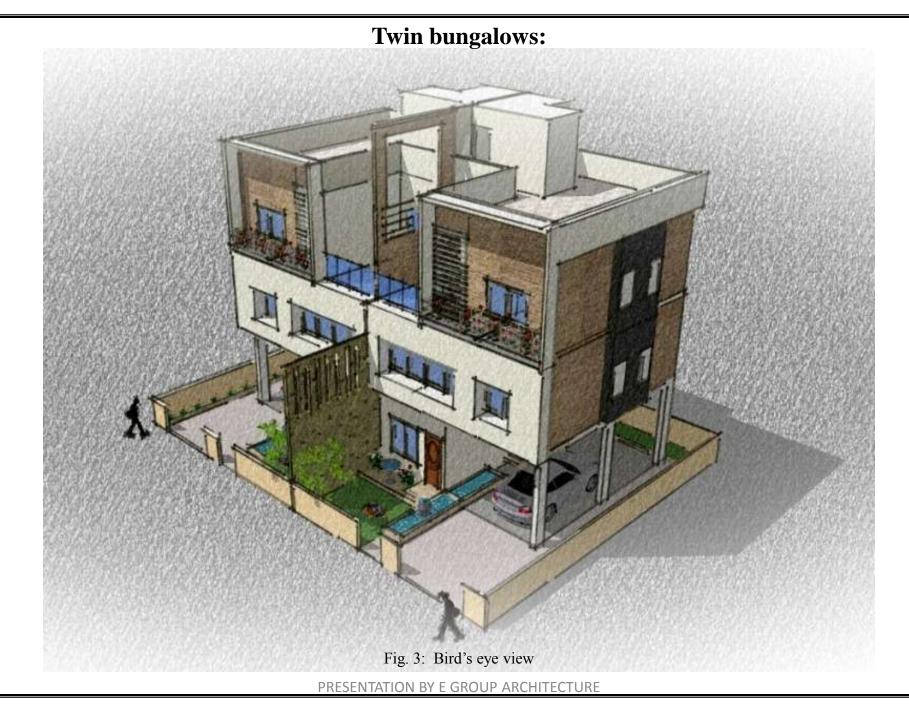

#### Proposed residential scheme at S.No.66/1/1/4,Kondhawa (bk) Market Yard-Shatrunjay Road, Pune:

#### **Index:**

- •Site and context:
  - •Satellite images of site and surroundings
- •Alternative 1: Twin bungalows:
  - •Space management
  - •Floor plans
  - •Views
  - Calculations
- Alternative 2: Apartments:
  - •Floor plans
  - •Views
  - •Calculations
- •Alternative 3: Apartments: Optional layout:
  - •Floor plans
  - Calculations
- •E GROUP ARCHITECTURE: REFERENCE PROJECTS OVERVIEW

#### **Site and context:**



Fig. 1: Satellite image of site and surroundings



# SOID 15 19



#### **Site and context:**

AREA OF PLOT = 273.67 SQ.MTS (2945 SQ.FT.)

INTERNAL CONCRETE ROAD 20'0" WIDE

QUITE AND SERENE SURROUNDING WITH EASY ACCESS



Fig. 2: Satellite image of site and access road



#### **Twin bungalows: Space management:**



**Advantages and key features:** 

- •Proximity to Market yard
- Convenient access
- •Good infrastructure
- •Ample privacy
- •Proximity to Shatrunjay Mandir and ISKCON temple

Fig. 4: Concept design: Twin bungalows



#### **Twin bungalows:**



6M WIDE INTERNAL ROAD



Fig. 6: Southwest side view



Fig. 5: Parking floor plan with site



#### Twin bungalows:



BEDROOM 14'X10'6" BEDROOM 12"X10"6" TOILET 8'0"X5'0" TOILET 5'X7'3" MY LIFT TOILET 5'X7'3" MY LIFT TOILET B'O'X5'O" BEDROOM 12'X10'0" BEDROOM 14'X10'0"

N

Fig. 8: First floor plan

Fig. 9: Second floor plan

#### **Twin bungalows:**

#### Area statement for one unit:

| Floor         | Carpet area (sq. ft.) | Staircase area (sq. ft.) | Terrace area (sq. ft.) | Lobby area (sq. ft.) |