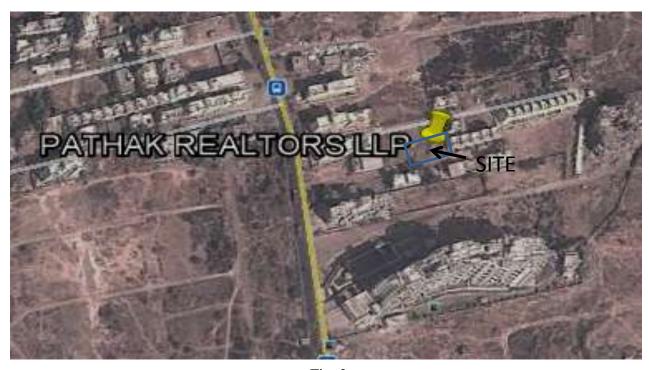

#### **Site and context:**

Fig. 1: Satellite image of site and surroundings

#### **Site and context:**

AREA OF PLOT = 273.67 SQ.MTS (2945 SQ.FT.)

INTERNAL CONCRETE ROAD 20'0" WIDE

QUITE AND SERENE SURROUNDING WITH EASY ACCESS

Fig. 2: Satellite image of site and access road