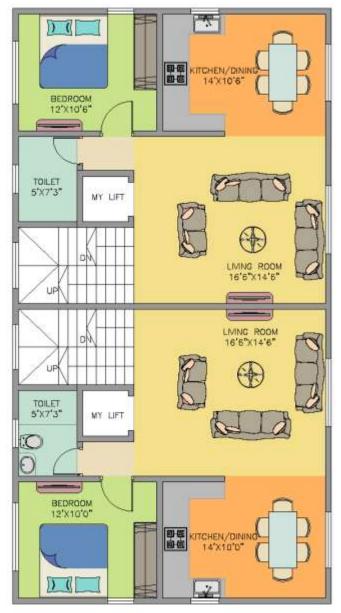

#### Twin bungalows:

BEDROOM 14'X10'6" BEDROOM 12"X10"6" TOILET 8'0"X5'0" TOILET 5'X7'3" MY LIFT TOILET 5'X7'3" MY LIFT TOILET B'O'X5'O" BEDROOM 12'X10'0" BEDROOM 14'X10'0"

N

Fig. 8: First floor plan

Fig. 9: Second floor plan